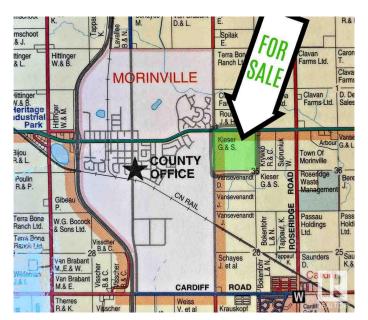

## \$2,900,000

0 Bedroom, 0.00 Bathroom, Rural on 148.71 Acres

None, Rural Sturgeon County, AB

Amazing Opportunity!! 148.711 acres of current farmed land with future redevelopment possibility. #1 soil, excellent for canola and barley crops. Superior long term hold. This property is adjacent to the town of Morinville on the East side, Secondary Hwy 642 and Range Road 252. Sellers will lease back and stagger purchase price. manawin ditch tax 42.03 for 2024