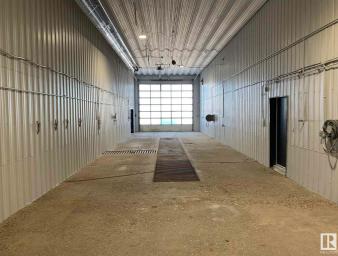

### \$0

0 Bedroom, 0.00 Bathroom, Industrial on 0.00 Acres

Provost, Provost, AB

\* Opportunity to Lease freestanding office/warehouse building totaling 12,000 sq.ft.± on 0.75 acres±. \* Main floor consists of 10,500 sq.ft.± warehouse space and 1,500 sq.ft.± of functional air-conditioned office space \* Bonus second floor office and lunchroom with kitchenette (1,500 sq.ft.±) included free of charge \* Great location with easy access to Highway 13 and Hwy 899. Less than an hour from Hardisty \* Drive through capability with 5 grade loading doors \* Wash bay with potential for Hotsy installation \* Heavy power and multiple sumps