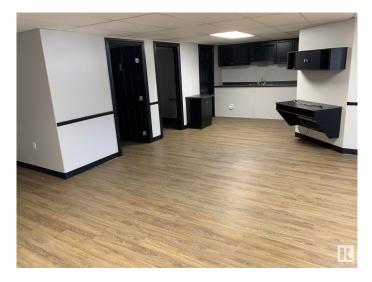

### \$0

0 Bedroom, 0.00 Bathroom, Industrial on 0.00 Acres

Provost, Provost, AB

\* Opportunity to Lease freestanding office/warehouse building totaling 12,000 sq.ft.± on 0.75 acres±. \* Main floor consists of 10,500 sq.ft.± warehouse space and 1,500 sq.ft.± of functional air-conditioned office space \* Bonus second floor office and lunchroom with kitchenette (1,500 sq.ft.±) included free of charge \* Great location with easy access to Highway 13 and Hwy 899. Less than an hour from Hardisty \* Drive through capability with 5 grade loading doors \* Wash bay with potential for Hotsy installation \* Heavy power and multiple sumps