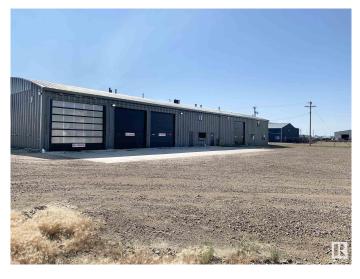

### \$0

0 Bedroom, 0.00 Bathroom, Industrial on 0.00 Acres

Provost, Provost, AB

\* Opportunity to Lease freestanding office/warehouse building totaling 12,000 sq.ft.± on 0.75 acres±. \* Main floor consists of 10,500 sq.ft.± warehouse space and 1,500 sq.ft.± of functional air-conditioned office space \* Bonus second floor office and lunchroom with kitchenette (1,500 sq.ft.±) included free of charge \* Great location with easy access to Highway 13 and Hwy 899. Less than an hour from Hardisty \* Drive through capability with 5 grade loading doors \* Wash bay with potential for Hotsy installation \* Heavy power and multiple sumps