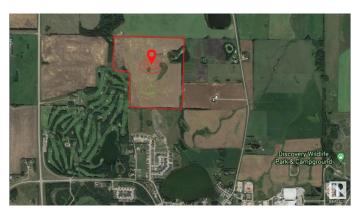

### \$4,999,000

0 Bedroom, 0.00 Bathroom, Land Commercial on 0.00 Acres

Dodds Lake, Innisfail, AB

136.43 Acres of PRIME Residential Mixed Development Land adjoining the Current Hazelwood Residential Development and the Innisfail Golf Club right in the Heart of Innisfail Alberta. This unique property is an Excellent Investment and Development Opportunity while Currently serving Agricultural needs. Zoned RD (Reserved for Future Development within Innisfailâ€<sup>TM</sup>s current NASP) this Land is an Integral and Main Component to the Expansion of the Innisfail Community. This is a Very Rare Investment Opportunity!