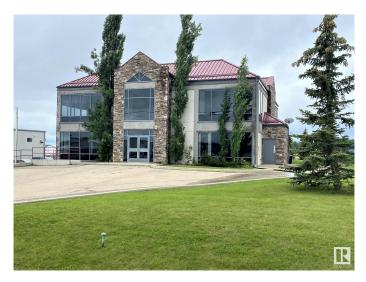

#### \$2,900,000

0 Bedroom, 0.00 Bathroom, Office on 0.00 Acres

Poplar Ridge (Brazeau), Rural Brazeau County, AB

Impressive 2 storey office building with full basement and 3 bay heated garage. Inviting reception area, surrounded by multiple offices are on main floor. On the 2nd floor you will find a boardroom with kitchenette and 2 executive offices with balcony access. Basement features a large crew meeting room with kitchenette, exercise room, bathrooms with showers, large fire safe vault room, mechanical room and storage. 3 bay heated garage is accessed from the building. Paved parking. Property is leased at \$12,500 triple net per month for a 5 year lease.