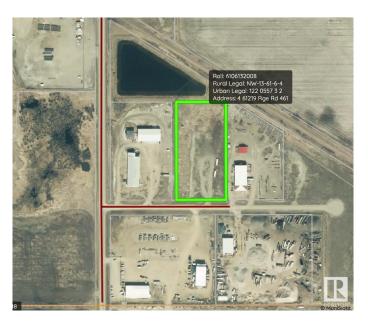

### \$399,900

0 Bedroom, 0.00 Bathroom, Land Commercial on 0.00 Acres

None, Rural Bonnyville M.D., AB

Attention Investors and expanding Business Owners! This 5 acre Industrial zoned parcel is located between Hwy 28 and Hwy 660 - a fantastic location to build your new shop on the outskirts of town yet in the MD of Bonnyville, centrally located in the heart of the oil patch!

## **Community Information**

| Address     | 4 61219 Range Road 461 |
|-------------|------------------------|
| Area        | Rural Bonnyville M.D.  |
| Subdivision | None                   |
| City        | Rural Bonnyville M.D.  |
| County      | ALBERTA                |
| Province    | AB                     |
| Postal Code | T9N 2J6                |