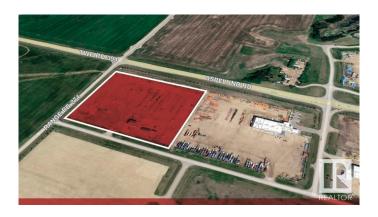

#### \$0

0 Bedroom, 0.00 Bathroom, Land Commercial on 0.00 Acres

None, Blackfalds, AB

13.76 acres for Sublease till September 30, 2026. Net lease rate of \$1500/ acre per month with \$30,902.78 (2022) of Property taxes. Located in Aspelund Industrial Park, Lacombe County • Fully fenced and secured site • Fully graveled with 2,000 sq.ft.± cold storage building onsite • Site is just west of Blackfalds, situated along the QEII north of the Aspelund Road/Highway 597 junction. The location is easily accessible from Red Deer

## **Community Information**

Address 27323-144 394 Township Ro

Area Blackfalds

Subdivision None

City Blackfalds
County ALBERTA

Province AB

Postal Code T0M 0J0