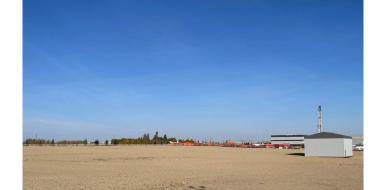

#### \$0

0 Bedroom, 0.00 Bathroom, Land Commercial on 0.00 Acres

None, Blackfalds, AB

13.76 acres for Sublease till September 30, 2026. Net lease rate of \$1500/ acre per month with \$30,902.78 (2022) of Property taxes. Located in Aspelund Industrial Park, Lacombe County • Fully fenced and secured site • Fully graveled with 2,000 sq.ft.± cold storage building onsite • Site is just west of Blackfalds, situated along the QEII north of the Aspelund Road/Highway 597 junction. The location is easily accessible from Red Deer