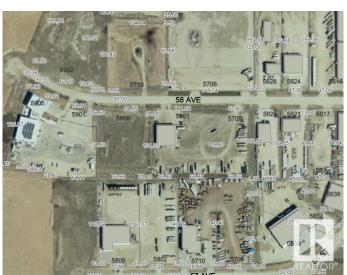

## \$534,300 - 5805 58 Avenue, Drayton Valley

MLS® #E4327570

#### \$534,300

0 Bedroom, 0.00 Bathroom, Land Commercial on 0.00 Acres

Drayton Valley, Drayton Valley, AB

2.74 acre lot for sale in new commercial/industrial subdivision in Drayton Valley. WC Industrial Park is located directly West of desirable Apex Common on Hwy 22. Commercial and Industrial zoning. Includes paving, street lighting and all municipal service to the property.

### **Community Information**

Address 5805 58 Avenue
Area Drayton Valley
Subdivision Drayton Valley

City Drayton Valley

County ALBERTA

Province AB

Postal Code T7A 1R6