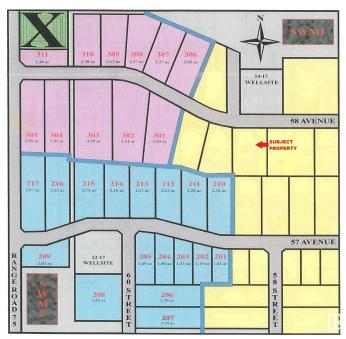

## \$534,300 - 5805 58 Avenue, Drayton Valley

MLS® #E4327570

#### \$534,300

0 Bedroom, 0.00 Bathroom, Land Commercial on 0.00 Acres

Drayton Valley, Drayton Valley, AB

2.74 acre lot for sale in new commercial/industrial subdivision in Drayton Valley. WC Industrial Park is located directly West of desirable Apex Common on Hwy 22. Commercial and Industrial zoning. Includes paving, street lighting and all municipal service to the property.

### **Community Information**

Address 5805 58 Avenue
Area Drayton Valley
Subdivision Drayton Valley

City Drayton Valley

County ALBERTA

Province AB

Postal Code T7A 1R6