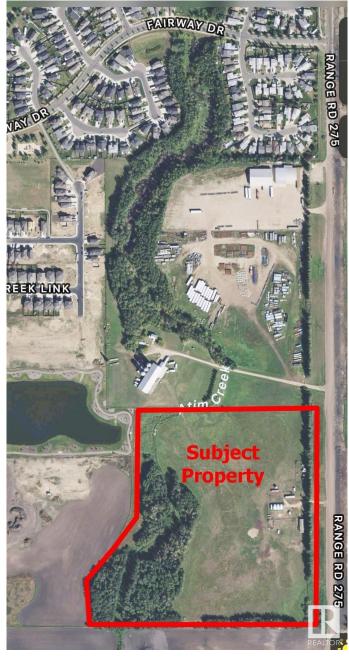

## \$3,250,000

0 Bedroom, 0.00 Bathroom, Land Commercial on 0.00 Acres

None, Stony Plain, AB

30+ acres ready for the next phase of development in Stony Plain and located directly off Veterans Boulevard. Amazing location for residential development. GST is applicable.