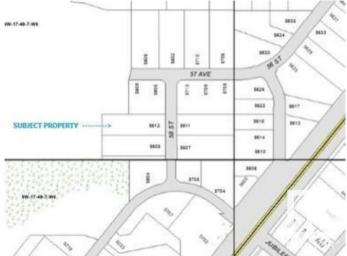

# \$444,600 - 5612 58 Street, Drayton Valley

MLS® #E4328897

# **Community Information**

| Address     | 5612 58 Street |
|-------------|----------------|
| Area        | Drayton Valley |
| Subdivision | Drayton Valley |
| City        | Drayton Valley |
| County      | ALBERTA        |
| Province    | AB             |
| Postal Code | T7A 1R6        |