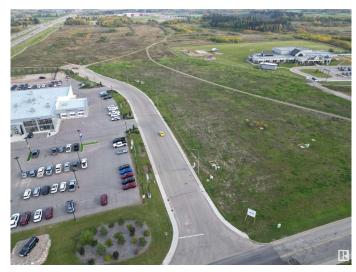

### \$750,000

0 Bedroom, 0.00 Bathroom, Land Commercial on 0.00 Acres

Cold Lake South, Cold Lake, AB

Great 1.82 Acre of land with great visibility from the highway and adjacent to the new car dealer and across the street from Staples and Tim Hortons! Property is serviced and shovel ready.