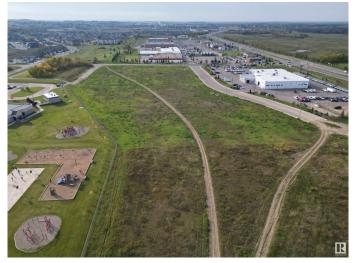

### \$750,000

0 Bedroom, 0.00 Bathroom, Land Commercial on 0.00 Acres

Cold Lake South, Cold Lake, AB

Great 1.82 Acre of land with great visibility from the highway and adjacent to the new car dealer and across the street from Staples and Tim Hortons! Property is serviced and shovel ready.