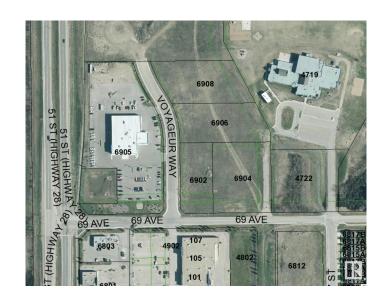

# \$750,000 - 6908 Voyageur Way, Cold Lake

MLS® #E4329217

### \$750,000

0 Bedroom, 0.00 Bathroom, Land Commercial on 0.00 Acres

Cold Lake South, Cold Lake, AB

Great 1.82 Acre of land with great visibility from the highway and adjacent to the new car dealer and across the street from Staples and Tim Hortons! Property is serviced and shovel ready.

## **Community Information**

Address 6908 Voyageur Way

Area Cold Lake

Subdivision Cold Lake South

City Cold Lake
County ALBERTA

Province AB

Postal Code T9M 1P1