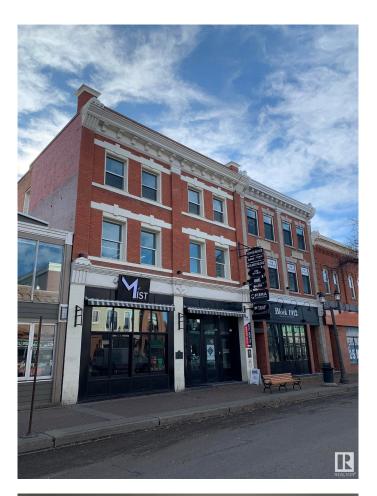

## \$2,500,000

0 Bedroom, 0.00 Bathroom, Office on 0.00 Acres

Strathcona Junction, Edmonton, AB

Fantastic opportunity to own a 12,175 sq.ft. character retail/office building along Whyte Avenue. - 2-storey building demised into 6 tenant spaces. Building has partial occupancy giving potential to an owner/user looking to occupy or an investor to lease up vacant spaces. - All units including common areas have been renovated within the last 5 years. - Building recently underwent upgraded façade, as well as upgrades to HVAC

Built in 1911

## **Exterior**

Exterior Brick
Construction Brick