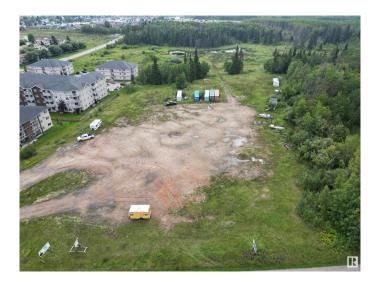

#### \$500,000

0 Bedroom, 0.00 Bathroom, Land Commercial on 0.00 Acres

Cold Lake North, Cold Lake, AB

Exceptions highway frontage 4 plus acres of land as you enter Cold Lake North prior to the set of traffic lights! Great exposure zone C2 (Arterial Commercial) and ready for development to your business idea or strip mall. Paved service road to the property with all services on adjacent parcel and assessable.

## **Community Information**

| Address     | 1603 8 Avenue   |
|-------------|-----------------|
| Area        | Cold Lake       |
| Subdivision | Cold Lake North |
| City        | Cold Lake       |
| County      | ALBERTA         |
| Province    | AB              |
| Postal Code | T9M 1C2         |