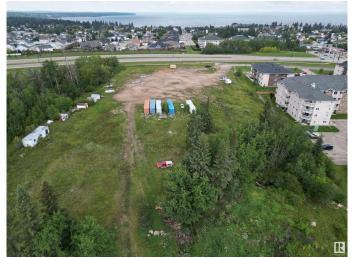

#### \$500,000

0 Bedroom, 0.00 Bathroom, Land Commercial on 0.00 Acres

Cold Lake North, Cold Lake, AB

Exceptions highway frontage 4 plus acres of land as you enter Cold Lake North prior to the set of traffic lights! Great exposure zone C2 (Arterial Commercial) and ready for development to your business idea or strip mall. Paved service road to the property with all services on adjacent parcel and assessable.

## **Community Information**

| Address     | 1603 8 Avenue   |
|-------------|-----------------|
| Area        | Cold Lake       |
| Subdivision | Cold Lake North |
| City        | Cold Lake       |
| County      | ALBERTA         |
| Province    | AB              |
| Postal Code | T9M 1C2         |