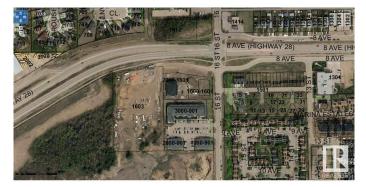

#### \$500,000

0 Bedroom, 0.00 Bathroom, Land Commercial on 0.00 Acres

Cold Lake North, Cold Lake, AB

Exceptions highway frontage 4 plus acres of land as you enter Cold Lake North prior to the set of traffic lights! Great exposure zone C2 (Arterial Commercial) and ready for development to your business idea or strip mall. Paved service road to the property with all services on adjacent parcel and assessable.

## **Community Information**

| Address     | 1603 8 Avenue   |
|-------------|-----------------|
| Area        | Cold Lake       |
| Subdivision | Cold Lake North |
| City        | Cold Lake       |
| County      | ALBERTA         |
| Province    | AB              |
| Postal Code | T9M 1C2         |