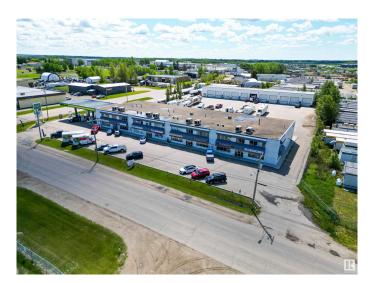

### \$5,250,000

0 Bedroom, 0.00 Bathroom, Industrial on 0.00 Acres

None, Spruce Grove, AB

Great INVESTMENT property! Opportunity for owner occupied user. Located just blocks off of Highway 16A in Spruce Grove's Shep Industrial Park. This 3+/- acre property has two buildings with both office and shop space leased as well as gas station lease in place. The north building (219 ft x 80 ft plus 4500 +/-SF of additional 2nd floor space) has office/retail space on main and second floors with several bays of shop space at rear of the building. Shop space has a total of 10 overhead doors and a man door to access each unit as well. The south building (219 ft x 50 ft) has 11 overhead doors and a man door at front and rear of each bay. Lots of room for additional parking between the buildings. Overhead doors are 14 feet high. Tenants include retail, professional, personal services and industrial use. Zoned M1 - General Industrial.