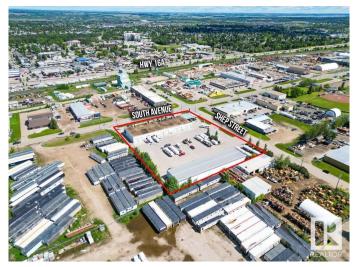

### \$5,250,000

0 Bedroom, 0.00 Bathroom, Industrial on 0.00 Acres

None, Spruce Grove, AB

Great INVESTMENT property! Opportunity for owner occupied user. Located just blocks off of Highway 16A in Spruce Grove's Shep Industrial Park. This 3+/- acre property has two buildings with both office and shop space leased as well as gas station lease in place. The north building (219 ft x 80 ft plus 4500 +/-SF of additional 2nd floor space) has office/retail space on main and second floors with several bays of shop space at rear of the building. Shop space has a total of 10 overhead doors and a man door to access each unit as well. The south building (219 ft x 50 ft) has 11 overhead doors and a man door at front and rear of each bay. Lots of room for additional parking between the buildings. Overhead doors are 14 feet high. Tenants include retail, professional, personal services and industrial use. Zoned M1 - General Industrial.