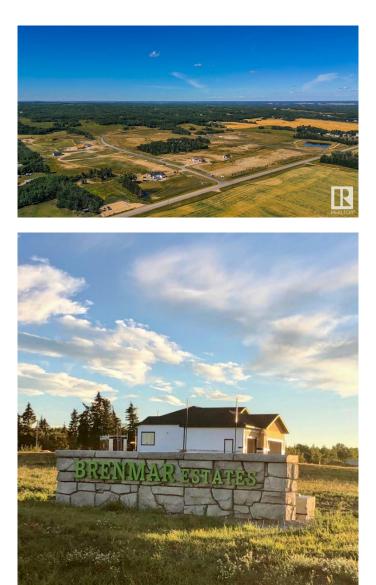

#### \$190,000

0 Bedroom, 0.00 Bathroom, Rural on 2.26 Acres

Brenmar Estates, Rural Parkland County, AB

Beautiful acreage living on 2 acre lots. Convenient location - 6 MIN to Spruce Grove. ONLY 20 MIN to Edmonton. Majority of lots have WALKOUT BASEMENT potential and are surrounded by natural trees and forest for added privacy. Built on a brand new paved Campsite Road, several lots have shop and secondary garage potential. Power and gas are at the property line. Enjoy a perfect combination of country living in a architecturally controlled subdivision with quick access to Spruce Grove, St. Albert and Edmonton.

## **Community Information**

| 35 54104 Rr 274       |
|-----------------------|
| Rural Parkland County |
| Brenmar Estates       |
| Rural Parkland County |
|                       |

| County      | ALBERTA |  |
|-------------|---------|--|
| Province    | AB      |  |
| Postal Code | T7X 3S4 |  |
| Exterior    |         |  |