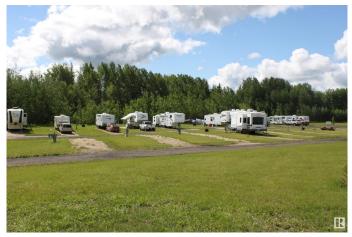

#### \$530,000

0 Bedroom, 0.00 Bathroom, Land Commercial on 0.00 Acres

Valleyview\_MDGV, Valleyview, AB

Recently constructed: Primary administrative and ancillary buildings built in 2016 Valuation: Current construction costs to replicate campground infrastructure higher than sale price Location: Situated in the picturesque Valleyview area, steps away from the Little Smoky River and Riverside Golf Course Abundant Site Amenities:  $\hat{a} \in \varphi$  Camp sites are  $30\hat{a} \in \mathbb{W} \times 75\hat{a} \in \mathbb{W} \perp \hat{a} \in \varphi$  Winter camping and site services available  $\hat{a} \in \varphi$  45 sites equipped with full power/water/sewer services backing forested area  $\hat{a} \in \varphi$  15 sites offer pull through entry  $\hat{a} \in \varphi$  On site amenities include beach volleyvall court, horse shoe pits and much more