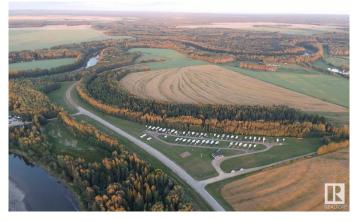

#### \$530,000

0 Bedroom, 0.00 Bathroom, Land Commercial on 0.00 Acres

Valleyview\_MDGV, Valleyview, AB

Recently constructed: Primary administrative and ancillary buildings built in 2016 Valuation: Current construction costs to replicate campground infrastructure higher than sale price Location: Situated in the picturesque Valleyview area, steps away from the Little Smoky River and Riverside Golf Course Abundant Site Amenities:  $\hat{a} \in \varphi$  Camp sites are  $30\hat{a} \in \mathbb{W} \times 75\hat{a} \in \mathbb{W} \perp \hat{a} \in \varphi$  Winter camping and site services available  $\hat{a} \in \varphi$  45 sites equipped with full power/water/sewer services backing forested area  $\hat{a} \in \varphi$  15 sites offer pull through entry  $\hat{a} \in \varphi$  On site amenities include beach volleyvall court, horse shoe pits and much more