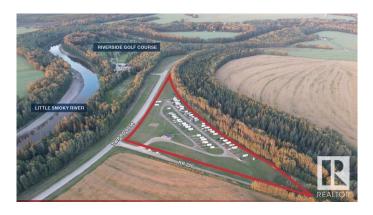

#### \$530,000

0 Bedroom, 0.00 Bathroom, Land Commercial on 0.00 Acres

Valleyview\_MDGV, Valleyview, AB

Recently constructed: Primary administrative and ancillary buildings built in 2016 Valuation: Current construction costs to replicate campground infrastructure higher than sale price Location: Situated in the picturesque Valleyview area, steps away from the Little Smoky River and Riverside Golf Course Abundant Site Amenities:  $\hat{a} \in \varphi$  Camp sites are  $30\hat{a} \in \mathbb{W} \times 75\hat{a} \in \mathbb{W} \perp \hat{a} \in \varphi$  Winter camping and site services available  $\hat{a} \in \varphi$  45 sites equipped with full power/water/sewer services backing forested area  $\hat{a} \in \varphi$  15 sites offer pull through entry  $\hat{a} \in \varphi$  On site amenities include beach volleyvall court, horse shoe pits and much more

## **Community Information**

| Address     | 69267 220 Range Road |
|-------------|----------------------|
| Area        | Valleyview           |
| Subdivision | Valleyview_MDGV      |

| City        | Valleyview |
|-------------|------------|
| County      | ALBERTA    |
| Province    | AB         |
| Postal Code | T0H 3N0    |