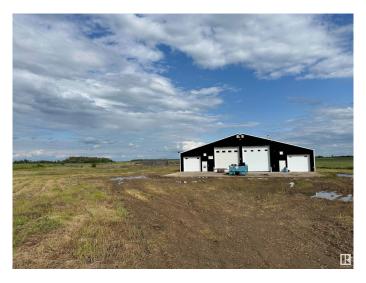

## \$475,000

0 Bedroom, 0.00 Bathroom, Industrial on 0.00 Acres

Crane Lake, Rural Bonnyville M.D., AB

Prime Commercial Property for Sale \*\*Location, Location!\*\* Are you looking for the perfect spot to grow your business? Look no further! This prime commercial property offers \*\*great highway frontage\*\*, ensuring maximum visibility and easy access for your customers. \*\*Property Highlights:\*\* - \*\*Heated Shop:\*\* 3,360 sq/ft of heated space, perfect for year-round operations. - \*\*High Overhead Doors:\*\* 16' high overhead doors and an 18' ceiling height, accommodating large vehicles and equipment with ease. - \*\*Cold Storage:\*\* 2,800 sq/ft of cold storage. - \*\*Expansive Land:\*\* Situated on 4.46 acres, providing ample space for expansion and outdoor activities. This versatile property is ideal for a variety of businesses. Whether you're in manufacturing, distribution, or any other industry, this location has the potential to meet your needs. \*\*Don't Miss Out!\*\* Come and see the property for yourself and start planning your move!