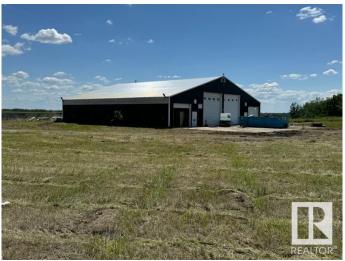

## \$475,000

0 Bedroom, 0.00 Bathroom, Industrial on 0.00 Acres

Crane Lake, Rural Bonnyville M.D., AB

Prime Commercial Property for Sale \*\*Location, Location!\*\* Are you looking for the perfect spot to grow your business? Look no further! This prime commercial property offers \*\*great highway frontage\*\*, ensuring maximum visibility and easy access for your customers. \*\*Property Highlights:\*\* - \*\*Heated Shop:\*\* 3,360 sq/ft of heated space, perfect for year-round operations. - \*\*High Overhead Doors:\*\* 16' high overhead doors and an 18' ceiling height, accommodating large vehicles and equipment with ease. - \*\*Cold Storage:\*\* 2,800 sq/ft of cold storage. - \*\*Expansive Land:\*\* Situated on 4.46 acres, providing ample space for expansion and outdoor activities. This versatile property is ideal for a variety of businesses. Whether you're in manufacturing, distribution, or any other industry, this location has the potential to meet your needs. \*\*Don't Miss Out!\*\* Come and see the property for yourself and start planning your move!