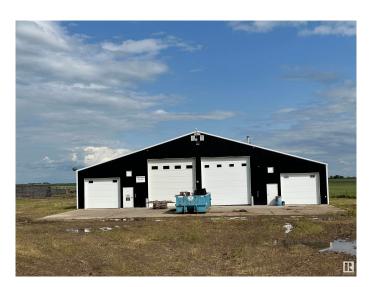

## \$475,000

0 Bedroom, 0.00 Bathroom, Industrial on 0.00 Acres

Crane Lake, Rural Bonnyville M.D., AB

Prime Commercial Property for Sale \*\*Location, Location!\*\* Are you looking for the perfect spot to grow your business? Look no further! This prime commercial property offers \*\*great highway frontage\*\*, ensuring maximum visibility and easy access for your customers. \*\*Property Highlights:\*\* - \*\*Heated Shop:\*\* 3,360 sq/ft of heated space, perfect for year-round operations. - \*\*High Overhead Doors:\*\* 16' high overhead doors and an 18' ceiling height, accommodating large vehicles and equipment with ease. - \*\*Cold Storage:\*\* 2,800 sq/ft of cold storage. - \*\*Expansive Land:\*\* Situated on 4.46 acres, providing ample space for expansion and outdoor activities. This versatile property is ideal for a variety of businesses. Whether you're in manufacturing, distribution, or any other industry, this location has the potential to meet your needs. \*\*Don't Miss Out!\*\* Come and see the property for yourself and start planning your move!