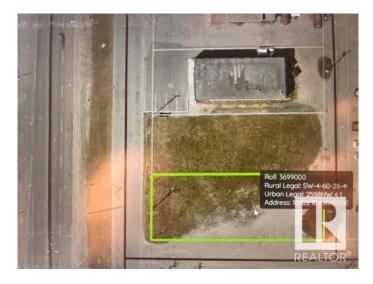

#### \$199,900

0 Bedroom, 0.00 Bathroom, Land Commercial on 0.00 Acres

Westlock, Westlock, AB

RARE HIGHWAY COMMERCIAL LOT FOR SALE JUST NORTH OF MAJOR INTERSECTIONS OF WESTLOCK (HWY 44 & HWY 18). This property is 7,739 sq ft / (0.1776 acres) with services at property line. This lot would be great exposer for your business. Second vacant lot bordering this parcel is also for sale at the same price (E4357562).

## **Community Information**

| Address     | 10103 104 Avenue |
|-------------|------------------|
| Area        | Westlock         |
| Subdivision | Westlock         |
| City        | Westlock         |
| County      | ALBERTA          |
| Province    | AB               |
| Postal Code | T7P 2P6          |