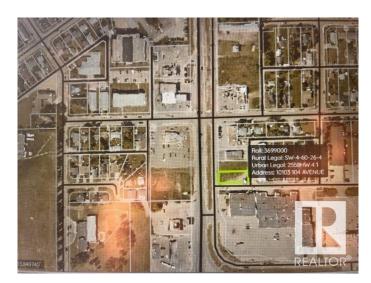

#### \$199,900

0 Bedroom, 0.00 Bathroom, Land Commercial on 0.00 Acres

Westlock, Westlock, AB

RARE HIGHWAY COMMERCIAL LOT FOR SALE JUST NORTH OF MAJOR INTERSECTIONS OF WESTLOCK (HWY 44 & HWY 18). This property is 7,739 sq ft / (0.1776 acres) with services at property line. This lot would be great exposer for your business. Second vacant lot bordering this parcel is also for sale at the same price (E4357562).

## **Community Information**

| Address     | 10103 104 Avenue |
|-------------|------------------|
| Area        | Westlock         |
| Subdivision | Westlock         |
| City        | Westlock         |
| County      | ALBERTA          |
| Province    | AB               |
| Postal Code | T7P 2P6          |