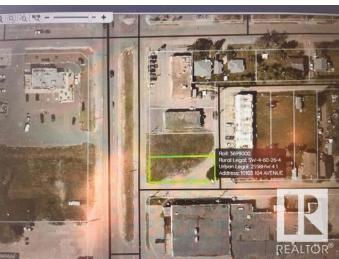

#### \$199,900

0 Bedroom, 0.00 Bathroom, Land Commercial on 0.00 Acres

Westlock, Westlock, AB

RARE HIGHWAY COMMERCIAL LOT FOR SALE JUST NORTH OF MAJOR INTERSECTIONS OF WESTLOCK (HWY 44 & HWY 18). This property is 7,739 sq ft / (0.1776 acres) with services at property line. This lot would be great exposer for your business. Second vacant lot bordering this parcel is also for sale at the same price (E4357562).

## **Community Information**

| Address     | 10103 104 Avenue |
|-------------|------------------|
| Area        | Westlock         |
| Subdivision | Westlock         |
| City        | Westlock         |
| County      | ALBERTA          |
| Province    | AB               |
| Postal Code | T7P 2P6          |