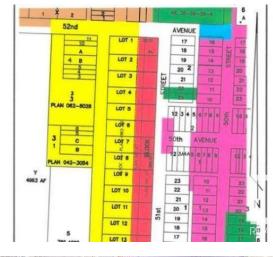

### \$48,800

0 Bedroom, 0.00 Bathroom, Land Commercial on 0.00 Acres

Clyde, Clyde, AB

READY FOR YOUR INDUSTRIAL / COMMERCIAL building to be constructed. Industrial park with 0.5 acre lots in the Village of Clyde, only 50 minutes drive north of Edmonton, 35 minutes from St. Albert. Keep your operating expenses low by being in this dynamic little community instead of Edmonton. Newer Kindergarten to grade 9 school. GST is applicable and will be added. Lot size is approximately 86' X 254' (26.13m X 77.31m). Cleanliness covenant, water and sewer at backside, on trucking route - 52 ave, located 10 minutes from Westlock.

## **Community Information**

| Address     | 4724 53 Street |
|-------------|----------------|
| Area        | Clyde          |
| Subdivision | Clyde          |
| City        | Clyde          |
| County      | ALBERTA        |

### **Additional Information**

Date ListedSeptember 25th, 2023Days on Market571ZoningZone 60

DATA IS DEEMED RELIABLE BUT IS NOT GUARANTEED ACCURATE BY THE REALTORS® ASSOCIATION OF EDMONTON. COPYRIGHT 2025 BY THE REALTORS® ASSOCIATION OF EDMONTON. ALL RIGHTS RESERVED.Trademarks are owned or controlled by the Canadian Real Estate Association (CREA) and identify real estate professionals who are members of CREA (REALTOR®, REALTORS®) and/or the quality of services they provide (MLS®, Multiple Listing Service®)