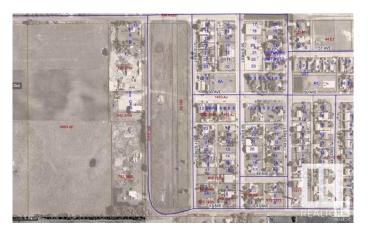

### \$48,800

0 Bedroom, 0.00 Bathroom, Land Commercial on 0.00 Acres

Clyde, Clyde, AB

READY FOR YOUR INDUSTRIAL / COMMERCIAL building to be constructed. Industrial park with 0.5 acre lots in the Village of Clyde, only 50 minutes drive north of Edmonton, 35 minutes from St. Albert. Keep your operating expenses low by being in this dynamic little community instead of Edmonton. Newer Kindergarten to grade 9 school. GST is applicable and will be added. Lot size is approximately 86' X 254' (26.13m X 77.31m). Cleanliness covenant, water and sewer at backside, on trucking route - 52 ave, located 10 minutes from Westlock.