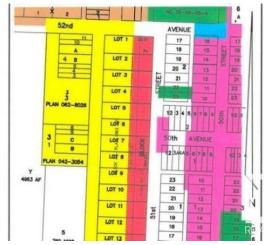

### \$48,800

0 Bedroom, 0.00 Bathroom, Land Commercial on 0.00 Acres

Clyde, Clyde, AB

READY FOR YOUR INDUSTRIAL / COMMERCIAL building to be constructed. Industrial park with 0.5 acre lots in the Village of Clyde, only 50 minutes drive north of Edmonton, 35 minutes from St. Albert. Keep your operating expenses low by being in this dynamic little community instead of Edmonton. Newer Kindergarten to grade 9 school. GST is applicable and will be added. Lot size is approximately 86' X 254' (26.13m X 77.31m). Cleanliness covenant, water and sewer at backside, on trucking route - 52 ave, located 10 minutes from Westlock.