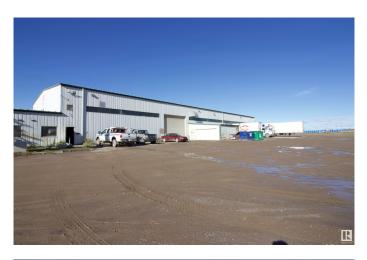

# \$5,600,000

0 Bedroom, 0.00 Bathroom, Industrial on 0.00 Acres

North Glenmore Park, Calgary, AB

Prime industrial location in the heart of the trucking sector in Calgary. The 15,000 square foot building features an admin area of 3000 sq. ft. 5 offices, 2 washrooms, board room, reception and a staff room. HVAC is forced air and features central AC in office area. The 12,000 sq. ft. shop and features a freight dock with 6-10ft doors and 1-12 ft door. An additional 16x16ft door provides access for truck & Equipment storage. Radiant heat in shop area. Make up air units. A 24x24 cold storage area that serves as tire storage and tool crib. The site is fenced and secured. Yard site is crowned and features great compaction and drainage. Concrete aprons along east side of building. It truly is a turn key opportunity!