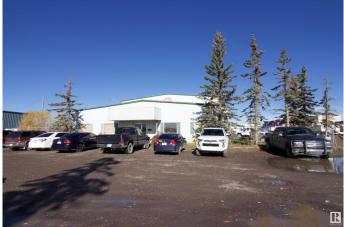

# \$5,600,000

0 Bedroom, 0.00 Bathroom, Industrial on 0.00 Acres

North Glenmore Park, Calgary, AB

Prime industrial location in the heart of the trucking sector in Calgary. The 15,000 square foot building features an admin area of 3000 sq. ft. 5 offices, 2 washrooms, board room, reception and a staff room. HVAC is forced air and features central AC in office area. The 12,000 sq. ft. shop and features a freight dock with 6-10ft doors and 1-12 ft door. An additional 16x16ft door provides access for truck & Equipment storage. Radiant heat in shop area. Make up air units. A 24x24 cold storage area that serves as tire storage and tool crib. The site is fenced and secured. Yard site is crowned and features great compaction and drainage. Concrete aprons along east side of building. It truly is a turn key opportunity!