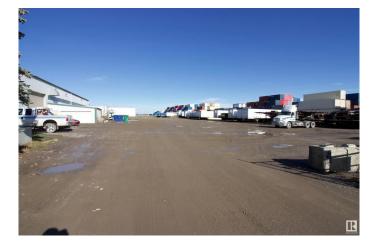

# \$5,600,000

0 Bedroom, 0.00 Bathroom, Industrial on 0.00 Acres

North Glenmore Park, Calgary, AB

Prime industrial location in the heart of the trucking sector in Calgary. The 15,000 square foot building features an admin area of 3000 sq. ft. 5 offices, 2 washrooms, board room, reception and a staff room. HVAC is forced air and features central AC in office area. The 12,000 sq. ft. shop and features a freight dock with 6-10ft doors and 1-12 ft door. An additional 16x16ft door provides access for truck & Equipment storage. Radiant heat in shop area. Make up air units. A 24x24 cold storage area that serves as tire storage and tool crib. The site is fenced and secured. Yard site is crowned and features great compaction and drainage. Concrete aprons along east side of building. It truly is a turn key opportunity!