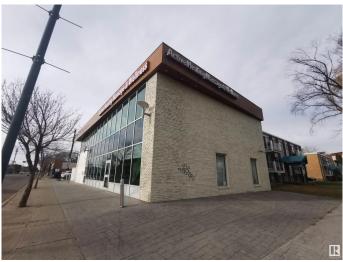

#### **\$0**

0 Bedroom, 0.00 Bathroom, Retail on 0.00 Acres

Queen Mary Park, Edmonton, AB

Street facing Corner building with Main Floor Retail space for lease. Great frontage onto busy arterial road 107 Avenue. Large open showroom with beautiful reception, fireplace, drop ceiling and display cases. 3 Private offices, Kitchen, Boardroom and washroom complete this 3027 sq ft of Retail/office spaces. Additionally, there is a unique PATIO adjoining the parking to the lease space. Mixed use zoning which works for a variety of uses, including but not limited to lighting showroom, restaurant, medical, optical and professional uses. Private and street parking available.

## **Community Information**

| Address     | 11104 107 Avenue |
|-------------|------------------|
| Area        | Edmonton         |
| Subdivision | Queen Mary Park  |

| City         | Edmonton   |
|--------------|------------|
| County       | ALBERTA    |
| Province     | AB         |
| Postal Code  | T5H 0X8    |
| Exterior     |            |
| <b>—</b> / · | <b>D</b> 1 |