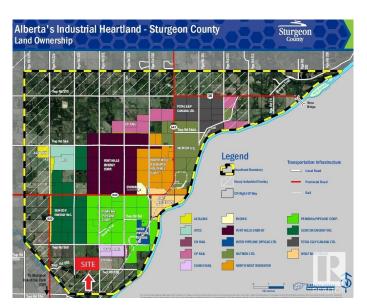

## \$3,120,000

0 Bedroom, 0.00 Bathroom, Land Commercial on 0.00 Acres

None, Rural Sturgeon County, AB

80 Acres of cleared, flat and dry Heavy Industrial land in the Sturgeon Industrial Heartland. Part of a 320 acre offering immediately adjacent to the Cando Rail Terminal expansion. See MLS E4379793 (80 acres) and MLS E4379791 (160 acres). One mile east of Hwy 825.