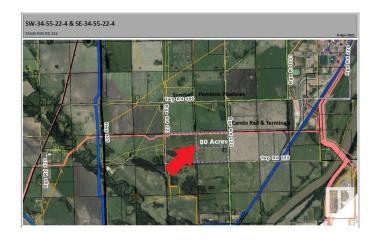

## \$3,120,000

0 Bedroom, 0.00 Bathroom, Land Commercial on 0.00 Acres

None, Rural Sturgeon County, AB

80 Acres of cleared, flat and dry Heavy Industrial land in the Sturgeon Industrial Heartland. Part of a 320 acre offering immediately adjacent to the Cando Rail Terminal expansion. See MLS E4379793 (80 acres) and MLS E4379791 (160 acres). One mile east of Hwy 825.