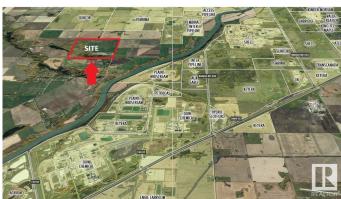

## \$3,120,000

0 Bedroom, 0.00 Bathroom, Land Commercial on 0.00 Acres

None, Rural Sturgeon County, AB

80 Acres of cleared, flat and dry Heavy Industrial land in the Sturgeon Industrial Heartland. Part of a 320 acre offering immediately adjacent to the Cando Rail Terminal expansion. See MLS E4379793 (80 acres) and MLS E4379791 (160 acres). One mile east of Hwy 825.