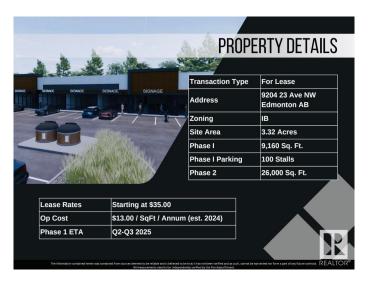

# **\$0 - 9204 23 Avenue, Edmonton**

MLS® #E4385472

## \$0

0 Bedroom, 0.00 Bathroom, Retail on 0.00 Acres

Parsons Industrial, Edmonton, AB

Welcome to District 23, Anchored by the renowned Starbucks Coffee, Daycare & Pizza this dynamic plaza offers a prime location, ensuring high foot traffic and visibility for businesses. With Starbucks as the cornerstone, District 23 invites a diverse mix of tenants to join this retail haven, catering to various businesses. Currently Phase 1 – only 3 units remaining, ranging from 1135 SQFT plus offering ample space for your business. Embrace the opportunity to be part of this thriving retail landscape, where every storefront contributes to a vibrant tapestry of offerings. COMING Q1/2026

## **Community Information**

Address 9204 23 Avenue

Area Edmonton

Subdivision Parsons Industrial

City Edmonton
County ALBERTA

Province AB

Postal Code T6N 1H9

## **Additional Information**

Date Listed May 3rd, 2024

Days on Market 357

Zoning Zone 41

DATA IS DEEMED RELIABLE BUT IS NOT GUARANTEED ACCURATE BY THE REALTORS® ASSOCIATION OF EDMONTON. COPYRIGHT 2025 BY THE REALTORS® ASSOCIATION OF EDMONTON. ALL RIGHTS RESERVED.Trademarks are owned or controlled by the Canadian Real Estate Association (CREA) and identify real estate professionals who are members of CREA (REALTOR®, REALTORS®) and/or the quality of services they provide (MLS®, Multiple Listing Service®)