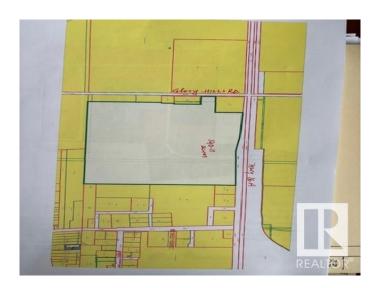

### \$4,903,850

0 Bedroom, 0.00 Bathroom, Land Commercial on 0.00 Acres

None, Stony Plain, AB

Excellent piece of land 140.11 acres, located on the Hwy 16A & Glory Hills Road in the Stony Plain. These lands are ready for immediate development. The Structure pan of this property has already been approved, called PARKLAND GATEWAY AREA STRUCTURE PLAN and the zonings proposed in ASP are commercial, business, and residential (single family, multifamily) Town of Stony Plain sewer line runs through these lands and water line is in close proximity to the east boundary line of the property. This developable property is situated within Town of Stony Plain and has optimum Highway exposure with close to 12,000 vehicles/day west of hwy 779(in stony plain) while east of hwy 779 on Hwy 16A is about 23,400+vehicles/day. Stony Plain has favorable tax rates and is a growing community with a trading area of about 130,000 people. Property has a direct access to Downtown Stony Plain via 50 street. Nearby amenities include Stony Plain Chrysler, Stony Plain HERITAGE PARK and Pavilion, Stony Plain & Parkland Museum.

# **Community Information**

Address Hwy 16 A Glory Hills Road

Area Stony Plain

Subdivision None

City Stony Plain
County ALBERTA

Province AB

Postal Code T7Z 0A2