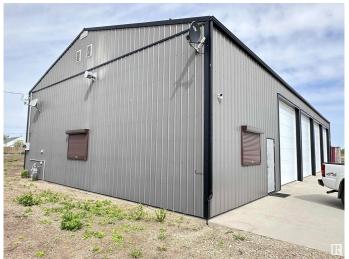

#### \$419.900

0 Bedroom, 0.00 Bathroom, Industrial on 0.00 Acres

None, Rural Thorhild County, AB

Own your own Business, Land & Building. 2.03 acres located in Thorhild (50 min) to Edmonton. Charming industrial property featuring a spacious, modern metal warehouse with ample parking, set against a serene, open-skied backdrop-ideal for various business ventures. 43' x 84' with four overhead doors that are 14 x 14, 2 with openers. Overhead furnace, forced-vent hot water heater and wash sink. Kitchen cupboards, 2-piece bathroom and 3 piece bathroom. 2-man doors. 2 windows with roller-shades, powered gate and chain link fence yard. The exterior/interior is metal clad and has a full drain system. The two 40' long sea cans will be included with the property. One of them is a 9' high sea can.