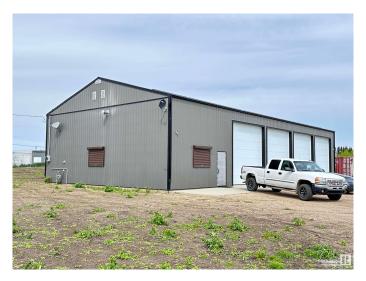

#### \$419.900

0 Bedroom, 0.00 Bathroom, Industrial on 0.00 Acres

None, Rural Thorhild County, AB

Own your own Business, Land & Building. 2.03 acres located in Thorhild (50 min) to Edmonton. Charming industrial property featuring a spacious, modern metal warehouse with ample parking, set against a serene, open-skied backdrop-ideal for various business ventures. 43' x 84' with four overhead doors that are 14 x 14, 2 with openers. Overhead furnace, forced-vent hot water heater and wash sink. Kitchen cupboards, 2-piece bathroom and 3 piece bathroom. 2-man doors. 2 windows with roller-shades, powered gate and chain link fence yard. The exterior/interior is metal clad and has a full drain system. The two 40' long sea cans will be included with the property. One of them is a 9' high sea can.