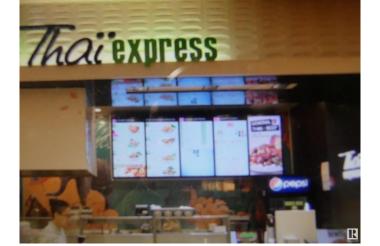

## \$398,800

0 Bedroom, 0.00 Bathroom, Business on 0.00 Acres

Summerlea, Edmonton, AB

Excellent franchise fast food in very busy shopping center in West Edmonton Mall. 10 year lease with 5 year option. About 5 years left on existing lease. Asking \$398,800.