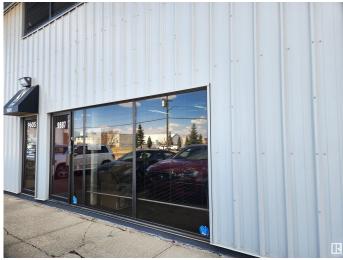

# \$575,000 - 9607 41 Avenue, Edmonton

MLS® #E4392582

#### \$575,000

0 Bedroom, 0.00 Bathroom, Industrial on 0.00 Acres

Strathcona Industrial Park, Edmonton, AB

BE zoned, 2200 sq ft industrial bay available now! Ground floor office space - primary office is 700 sq ft. Warehouse dimensions approximately 50ft x30 ft. Lots of parking available. Two bathrooms and kitchenette. Great access to south side arterial roads - 91 St., Whitemud Dr., and 99 St.