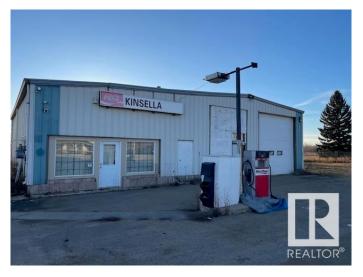

# \$208,700 - 501 1 Ave, Kinsella

MLS® #E4393799

### \$208,700

0 Bedroom, 0.00 Bathroom, Business with Property on 0.00 Acres

Kinsella, Kinsella, AB

Highway 14 (Kinsella AB), building with potential for opening of convenience store and gas station! This versatile property presents a lucrative opportunity for entrepreneurs looking to establish a thriving convenience store and gas station business. A convenience store and gas station was established there. As of now price of land and building only... Land size is 207x98 feet.

Built in 1963