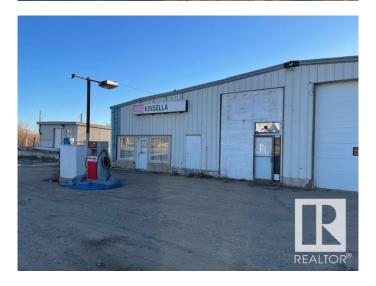

# \$208,700 - 501 1 Ave, Kinsella

MLS® #E4393799

### \$208,700

0 Bedroom, 0.00 Bathroom, Business with Property on 0.00 Acres

Kinsella, Kinsella, AB

Highway 14 (Kinsella AB), building with potential for opening of convenience store and gas station! This versatile property presents a lucrative opportunity for entrepreneurs looking to establish a thriving convenience store and gas station business. A convenience store and gas station was established there. As of now price of land and building only... Land size is 207x98 feet.

### **Exterior**

Exterior Mixed Construction Mixed