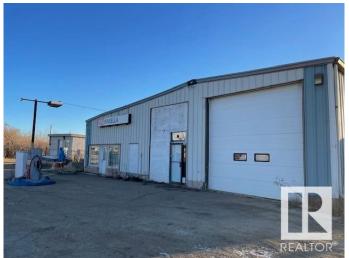

# \$208,700 - 501 1 Ave, Kinsella

MLS® #E4393799

### \$208,700

0 Bedroom, 0.00 Bathroom, Business with Property on 0.00 Acres

Kinsella, Kinsella, AB

Highway 14 (Kinsella AB), building with potential for opening of convenience store and gas station! This versatile property presents a lucrative opportunity for entrepreneurs looking to establish a thriving convenience store and gas station business. A convenience store and gas station was established there. As of now price of land and building only... Land size is 207x98 feet.

### **Exterior**

Exterior Mixed Construction Mixed