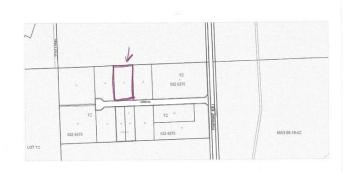

# \$135,000 - Lot 3 Aspen Rd, Boyle

MLS® #E4394283

#### \$135,000

0 Bedroom, 0.00 Bathroom, Industrial on 0.00 Acres

Boyle, Boyle, AB

4.62 acre lot available in the Aspen Industrial Park Just North of Boyle Alberta. Across from the Esso Card lock. The property is listed well below purchased price. This commercial/Industrial property has immediate access to highway 63 to Fort McMurray. Options are open on development to this property.

# **Community Information**

Address Lot 3 Aspen Rd

Area Boyle
Subdivision Boyle
City Boyle

County ALBERTA

Province AB

Postal Code T0A 0M0