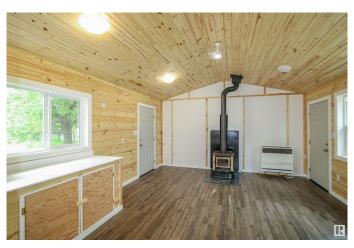

### \$127,900

1 Bedroom, 0.00 Bathroom, 416 sqft Rural on 0.15 Acres

Vincent Lake, Rural St. Paul County, AB

Attention tiny home seekers! Welcome to this brand new build with an open floor plan, offering endless potential for a custom bathroom. Nestled on a mature lot, this charming property boasts stunning lakefront views of Vincent Lake. Embrace the tranquility and beauty of lakeside living in this cozy and modern tiny home.

#### Interior

Heating Space Heater, Propane

Fireplace Yes Stories 1

Has Basement Yes

Basement None, No Basement