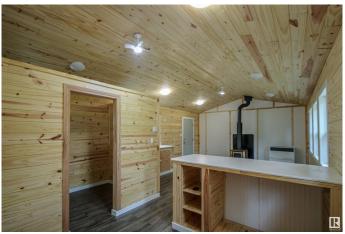

### \$127,900

1 Bedroom, 0.00 Bathroom, 416 sqft Rural on 0.15 Acres

Vincent Lake, Rural St. Paul County, AB

Attention tiny home seekers! Welcome to this brand new build with an open floor plan, offering endless potential for a custom bathroom. Nestled on a mature lot, this charming property boasts stunning lakefront views of Vincent Lake. Embrace the tranquility and beauty of lakeside living in this cozy and modern tiny home.

#### Interior

Heating Space Heater, Propane

Fireplace Yes Stories 1

Has Basement Yes

Basement None, No Basement