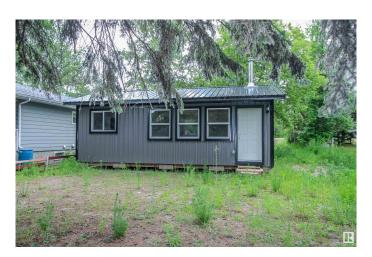

### \$127,900

1 Bedroom, 0.00 Bathroom, 416 sqft Rural on 0.15 Acres

Vincent Lake, Rural St. Paul County, AB

Attention tiny home seekers! Welcome to this brand new build with an open floor plan, offering endless potential for a custom bathroom. Nestled on a mature lot, this charming property boasts stunning lakefront views of Vincent Lake. Embrace the tranquility and beauty of lakeside living in this cozy and modern tiny home.

#### **Exterior**

Exterior Wood

Exterior Features Backs Onto Lake, Lake View, Partially Landscaped, Waterfront Property

Construction Wood Foundation Piling