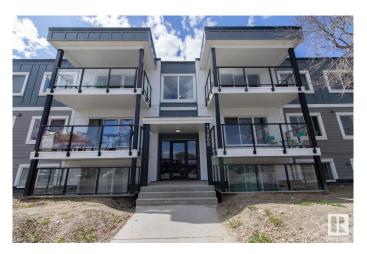

## \$62,750

1 Bedroom, 1.00 Bathroom, 339 sqft Condo / Townhouse on 0.00 Acres

Westmount, Edmonton, AB

Welcome Home! Studio Apartment in Westmount Manor Just on 124 St. Terrific Location close to Down town, Rogers Place, and walking distance to all your favourite spots for shopping, dining, and walking trails. Entire building getting a face lift to compliment the location and future value. Ground floor unit has covered concrete patio. Updated bathroom, living and kitchen. Vinyl plank flooring throughout. Appliances included. Ample closet space. Affordable downtown living makes this a great investment property or place to call home. Easy access to university, work, and all of what Edmonton has to offer. Condo fees include heat and water.

#### **Exterior**

Exterior Wood, Brick, Stucco

Exterior Features Landscaped, Playground Nearby, Public Transportation, Schools,

**Shopping Nearby** 

Roof Asphalt Shingles

Construction Wood, Brick, Stucco

Foundation Concrete Perimeter