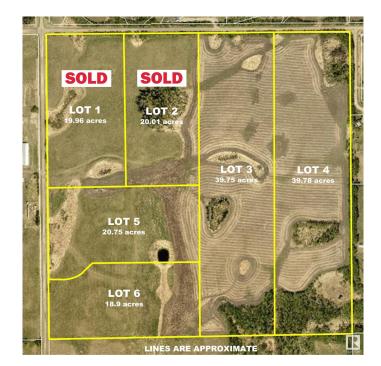

#### \$479,900

0 Bedroom, 0.00 Bathroom, Rural on 39.78 Acres

None, Rural Strathcona County, AB

Located 10 minutes from town and minutes to Ardrossan schools, this 39.78 acre parcel offers a wonderful build site and a great place to build your new country home. Post and rail fencing is installed along frontage of lots.