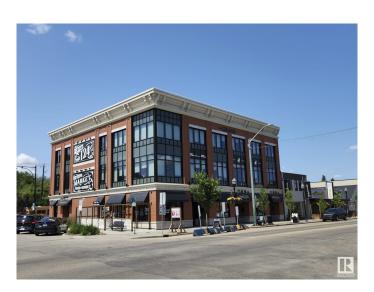

# **\$0 - 202 12408 108 Avenue, Edmonton**

MLS® #E4396967

### \$0

0 Bedroom, 0.00 Bathroom, Office on 0.00 Acres

Westmount, Edmonton, AB

Welcome to the Grand on 124 St! Rare opportunity to lease space within this unique new development blending contemporary features with historic charm. 804 sq.ft. second floor office unit built out with four private offices, reception area, and storage room. Note: No building gross up factor, unit size listed is actual square footage. Building features elevator, signage opportunity, modern common areas and much more!