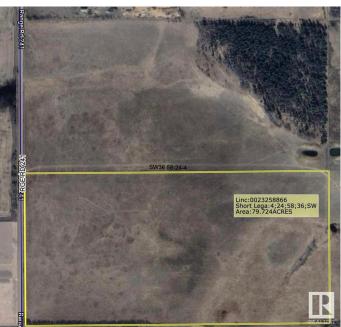

### \$799,000

0 Bedroom, 0.00 Bathroom, Rural on 160.00 Acres

None, Rural Westlock County, AB

Great opportunity to own a quarter section of farm land in Westlock county. This property has two 80 acre parcels (separate titles) currently in pasture land for Cattle. Property is fenced and is currently grazing cattle. Excellent opportunity for cereal crop land development into seed-able acres. Conveniently located close to pavement (Lily Lake Road).