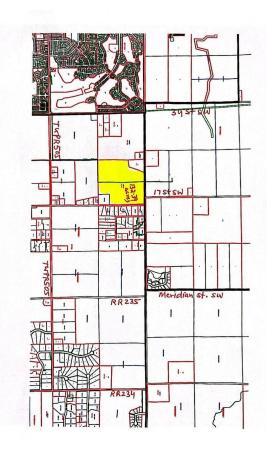

#### \$3,958,461

0 Bedroom, 0.00 Bathroom, Rural on 132.39 Acres

None, Rural Leduc County, AB

132.39 acres, more or less, located on TWPR 510 Between RR 241 & 240 in Leduc County. It is extremely well located excellent piece of land just steps east of city of Beaumont, on SW Corner of TWPR 510 and RR 240. It is a great holding property for future developments situated only two minutes east of Beaumont's Colonial golf course and only five minutes to Eagle Rock Golf course on RR 234 & TWPR 510. Easy Access to city of Beaumont, City of Edmonton south side, South Edmonton shopping establishments, 15 minutes to Edmonton International Airport and Nisku and city of Leduc Industrial Business parks. It is Certainly a great investment for future developments.