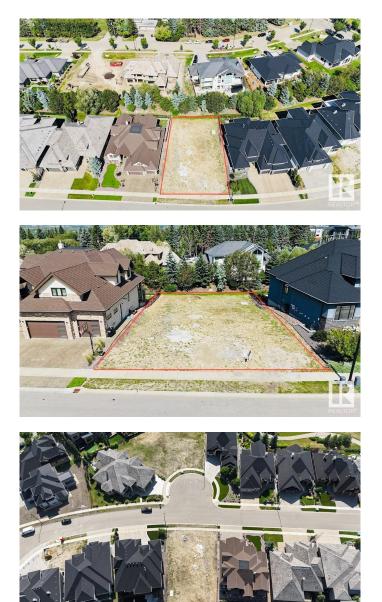

# \$759,000 - 2795 Wheaton Drive, Edmonton

MLS® #E4400960

#### \$759,000

0 Bedroom, 0.00 Bathroom, Single Family on 0.00 Acres

Windermere, Edmonton, AB

Experience Luxury Custom Home Living By The River Valley IN WINDERMERE GRANDE w/over 9300+ Sq.ft. (69' approx Building Pocket WALKOUT LOT) Very quiet and tucked away from the bustle of the city, this prestigious community of Windermere Grande is the perfect place to build your Estate home ideal for both BUNGALOW STYLE OR 2 STOREY. It is close to some of Edmonton's best shops, restaurants, and golf course offering a luxurious, amenity-rich lifestyle nestled near the River Valley. Make your real estate ambitions a reality and build something Grande as the name suggest. Enjoy the stunning surroundings of the Edmonton River Valley and amazing amenities such as a beautifully manicured golf course, and shopping at the Currents of Windermere.

## **Community Information**

| Address     | 2795 Wheaton Drive |
|-------------|--------------------|
| Area        | Edmonton           |
| Subdivision | Windermere         |
| City        | Edmonton           |
| County      | ALBERTA            |
| Province    | AB                 |
| Postal Code | T6W 2M6            |