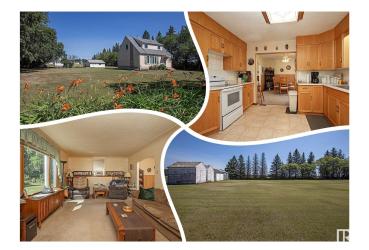

#### \$1,400,000

4 Bedroom, 1.50 Bathroom, 1,399 sqft Rural on 136.40 Acres

None, Rural Sturgeon County, AB

An exceptional Multi-Generational FARM property 10 mins North of Edmonton. First guarter bordering the Hamlet of Carbondale, a combination of TOP TIER farmland, a TREED RAVINE & Little Egg CREEK running through it! Farmstead is approx 3.5 acres of PRISTINE property w/ mature treed wind breaks on both sides. A rock solid 2 Storey home featuring 3 bedrooms, 1.5 baths, partially finished basement w/ a den, cold storage & utility room. UPGRADED kitchen, NEWER shingles, VINYL WINDOWS on main/upper floor plus **INSULATION UPGRADES** make for a cozy home. An outstanding TRIPLE GARAGE is insulated and heated. Additional buildings include a single garage, SHED, amazing condition hip roof BARN with steel roof and hayloft (never had animals in it), GRAINERIES plus a lean too shed for MACHINERY STORAGE. Approx 103 acres are FARMABLE! Farm your own grain or RENT OUT the farm land for additional income! Owner has not subdivided and could make for a great future investment! Close to the city, this property has it all!

Built in 1950

**Essential Information** 

| MLS® #         | E4401362               |
|----------------|------------------------|
| Price          | \$1,400,000            |
| Bedrooms       | 4                      |
| Bathrooms      | 1.50                   |
| Full Baths     | 1                      |
| Half Baths     | 1                      |
| Square Footage | 1,399                  |
| Acres          | 136.40                 |
| Year Built     | 1950                   |
| Туре           | Rural                  |
| Sub-Type       | Detached Single Family |
| Style          | 2 Storey               |
| Status         | Active                 |