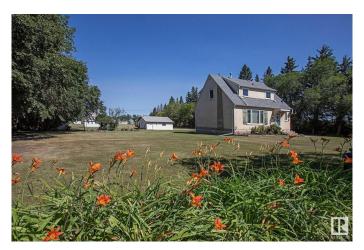

#### \$1,400,000

4 Bedroom, 1.50 Bathroom, 1,399 sqft Rural on 136.40 Acres

None, Rural Sturgeon County, AB

An exceptional Multi-Generational FARM property 10 mins North of Edmonton. First guarter bordering the Hamlet of Carbondale, a combination of TOP TIER farmland, a TREED RAVINE & Little Egg CREEK running through it! Farmstead is approx 3.5 acres of PRISTINE property w/ mature treed wind breaks on both sides. A rock solid 2 Storey home featuring 3 bedrooms, 1.5 baths, partially finished basement w/ a den, cold storage & utility room. UPGRADED kitchen, NEWER shingles, VINYL WINDOWS on main/upper floor plus **INSULATION UPGRADES** make for a cozy home. An outstanding TRIPLE GARAGE is insulated and heated. Additional buildings include a single garage, SHED, amazing condition hip roof BARN with steel roof and hayloft (never had animals in it), GRAINERIES plus a lean too shed for MACHINERY STORAGE. Approx 103 acres are FARMABLE! Farm your own grain or RENT OUT the farm land for additional income! Owner has not subdivided and could make for a great future investment! Close to the city, this property has it all!

## Exterior

| Exterior          | Wood                                                                                                      |
|-------------------|-----------------------------------------------------------------------------------------------------------|
| Exterior Features | Private Setting, Schools, Shopping Nearby, View City, See Remarks, Rail Services Nearby, Partially Fenced |
| Construction      | Wood                                                                                                      |
| Foundation        | Concrete Perimeter                                                                                        |