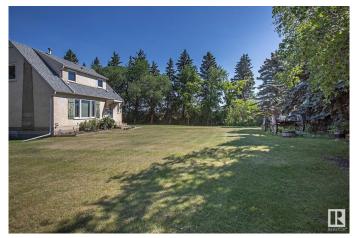

#### \$1,400,000

4 Bedroom, 1.50 Bathroom, 1,399 sqft Rural on 136.40 Acres

None, Rural Sturgeon County, AB

An exceptional Multi-Generational FARM property 10 mins North of Edmonton. First guarter bordering the Hamlet of Carbondale, a combination of TOP TIER farmland, a TREED RAVINE & Little Egg CREEK running through it! Farmstead is approx 3.5 acres of PRISTINE property w/ mature treed wind breaks on both sides. A rock solid 2 Storey home featuring 3 bedrooms, 1.5 baths, partially finished basement w/ a den, cold storage & utility room. UPGRADED kitchen, NEWER shingles, VINYL WINDOWS on main/upper floor plus **INSULATION UPGRADES** make for a cozy home. An outstanding TRIPLE GARAGE is insulated and heated. Additional buildings include a single garage, SHED, amazing condition hip roof BARN with steel roof and hayloft (never had animals in it), GRAINERIES plus a lean too shed for MACHINERY STORAGE. Approx 103 acres are FARMABLE! Farm your own grain or RENT OUT the farm land for additional income! Owner has not subdivided and could make for a great future investment! Close to the city, this property has it all!

## Exterior

| Exterior          | Wood                                                                                                      |
|-------------------|-----------------------------------------------------------------------------------------------------------|
| Exterior Features | Private Setting, Schools, Shopping Nearby, View City, See Remarks, Rail Services Nearby, Partially Fenced |
| Construction      | Wood                                                                                                      |
| Foundation        | Concrete Perimeter                                                                                        |