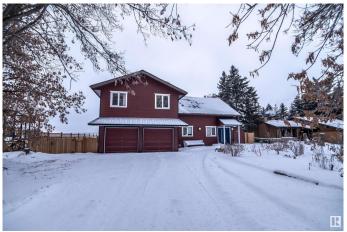

### \$698,000

4 Bedroom, 2.00 Bathroom, 2,406 sqft Rural on 0.46 Acres

Ross Haven, Rural Lac Ste. Anne County, AB

Awesome Waterfront Family Home. This two storey home is being sold by the original owners and lots of pride shines throughout. The land measures just about a half acre and is landscaped with special perennial garden feature, paved driveway, large lower and upper decks with spectacular lakefront views. Double attached garage that is heated. Main floor has large foyer, glass french doors leading the the open floor plan hosting the spacious living room with built in book shelves and a fireplace, dining area and newer kitchen with Corian countertops and a pantry with custom storage. Main floor laundry, full 3 pc bath and access to the front yard or the garage. Upstairs are 4 bedrooms, full bath, and a bonus room. Off the bonus room is a sun room to enjoy the views throughout the year, regardless of the weather. just off the shores of Lac Ste Anne, in the quiet community of Ross Haven.