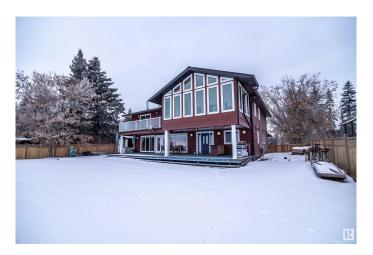

### \$698,000

4 Bedroom, 2.00 Bathroom, 2,406 sqft Rural on 0.46 Acres

Ross Haven, Rural Lac Ste. Anne County, AB

Awesome Waterfront Family Home. This two storey home is being sold by the original owners and lots of pride shines throughout. The land measures just about a half acre and is landscaped with special perennial garden feature, paved driveway, large lower and upper decks with spectacular lakefront views. Double attached garage that is heated. Main floor has large foyer, glass french doors leading the the open floor plan hosting the spacious living room with built in book shelves and a fireplace, dining area and newer kitchen with Corian countertops and a pantry with custom storage. Main floor laundry, full 3 pc bath and access to the front yard or the garage. Upstairs are 4 bedrooms, full bath, and a bonus room. Off the bonus room is a sun room to enjoy the views throughout the year, regardless of the weather. just off the shores of Lac Ste Anne, in the quiet community of Ross Haven.

## **Exterior**

Exterior Wood

Exterior Features Recreation Use, Waterfront Property

Construction Wood

Foundation Concrete Perimeter