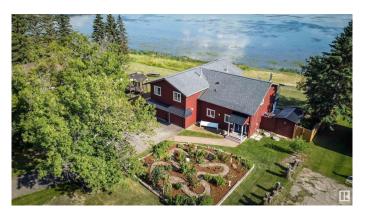

### \$698,000

4 Bedroom, 2.00 Bathroom, 2,406 sqft Rural on 0.46 Acres

Ross Haven, Rural Lac Ste. Anne County, AB

Awesome Waterfront Family Home. This two storey home is being sold by the original owners and lots of pride shines throughout. The land measures just about a half acre and is landscaped with special perennial garden feature, paved driveway, large lower and upper decks with spectacular lakefront views. Double attached garage that is heated. Main floor has large foyer, glass french doors leading the the open floor plan hosting the spacious living room with built in book shelves and a fireplace, dining area and newer kitchen with Corian countertops and a pantry with custom storage. Main floor laundry, full 3 pc bath and access to the front yard or the garage. Upstairs are 4 bedrooms, full bath, and a bonus room. Off the bonus room is a sun room to enjoy the views throughout the year, regardless of the weather. just off the shores of Lac Ste Anne, in the quiet community of Ross Haven.