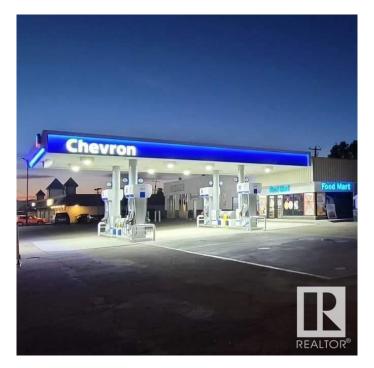

## \$1,425,000

0 Bedroom, 0.00 Bathroom, Business with Property on 0.00 Acres

None, Stettler Town, AB

LOCATION, LOCATION, LOCATION! An exceptional opportunity awaits in Stettler! This newly renovated gas station is perfectly situated on a high-traffic main road, ensuring maximum exposure. The property features brand-new gas pumps, a fully equipped modern kitchen, and a beautifully remodeled interior and exterior, seamlessly blending functionality with style. To top it off, a ready-to-operate liquor store adds even more value to this turnkey business.