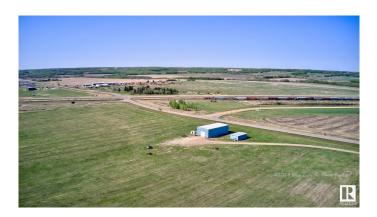

#### \$625,000

0 Bedroom, 0.00 Bathroom, Industrial on 0.00 Acres

Lamont, Lamont, AB

 $\hat{a}$ €¢ Fantastic opportunity to own an 11.1 acre parcel of industrial zoned land within the limits of the Town of Lamont  $\hat{a}$ €¢ 80 $\hat{a}$ €<sup>TM</sup> x 40 $\hat{a}$ €<sup>TM</sup> pre-eng building with 501 sq.ft. $\hat{A}$ ± mezzanine  $\hat{a}$ €¢ Internal bridge crane with a 2.5-tonne lift (not certified)  $\hat{a}$ €¢ Additional building 38 $\hat{a}$ €<sup>TM</sup> x 24 $\hat{a}$ €<sup>TM</sup> portable office building, previously utilized as a woodworking shop  $\hat{a}$ €¢ Conveniently located just off the highway and only 15 minutes from the Dow Chemical, this property offers both accessibility and functionality  $\hat{a}$ €¢ Mezzanine is an additional 572 sf.

Built in 2004