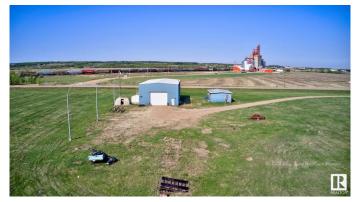

#### \$625,000

0 Bedroom, 0.00 Bathroom, Industrial on 0.00 Acres

Lamont, Lamont, AB

 $\hat{a}$ €¢ Fantastic opportunity to own an 11.1 acre parcel of industrial zoned land within the limits of the Town of Lamont  $\hat{a}$ €¢ 80 $\hat{a}$ €<sup>TM</sup> x 40 $\hat{a}$ €<sup>TM</sup> pre-eng building with 501 sq.ft. $\hat{A}$ ± mezzanine  $\hat{a}$ €¢ Internal bridge crane with a 2.5-tonne lift (not certified)  $\hat{a}$ €¢ Additional building 38 $\hat{a}$ €<sup>TM</sup> x 24 $\hat{a}$ €<sup>TM</sup> portable office building, previously utilized as a woodworking shop  $\hat{a}$ €¢ Conveniently located just off the highway and only 15 minutes from the Dow Chemical, this property offers both accessibility and functionality  $\hat{a}$ €¢ Mezzanine is an additional 572 sf.

Built in 2004