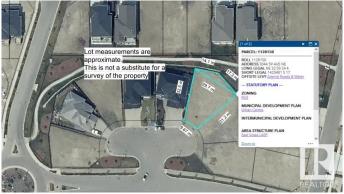

#### \$339,900

0 Bedroom, 0.00 Bathroom, Rural on 0.16 Acres

Royal Oaks\_LEDU, Rural Leduc County, AB

Beautiful pie lot in Royal Oaks with green space & walking trails behind. Inside a cul-de-sac, surrounded by beautiful million dollar homes, ready for you to build your dream home! Municipal water & sewer services in this area, low maintenance living just outside the city. Estimated a 44' building pocket. Excellent location, close to Edmonton International Airport, shopping, golf & Highway 2.

### **Community Information**

| Address     | 3044 59 Avenue     |
|-------------|--------------------|
| Area        | Rural Leduc County |
| Subdivision | Royal Oaks_LEDU    |
| City        | Rural Leduc County |
| County      | ALBERTA            |
| Province    | AB                 |
| Postal Code | T4X 0X9            |