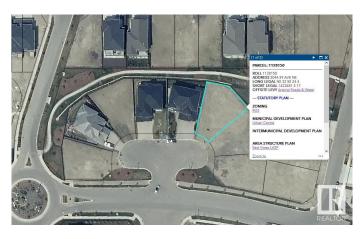

#### \$339,900

0 Bedroom, 0.00 Bathroom, Rural on 0.16 Acres

Royal Oaks\_LEDU, Rural Leduc County, AB

Beautiful pie lot in Royal Oaks with green space & walking trails behind. Inside a cul-de-sac, surrounded by beautiful million dollar homes, ready for you to build your dream home! Municipal water & sewer services in this area, low maintenance living just outside the city. Estimated a 44' building pocket. Excellent location, close to Edmonton International Airport, shopping, golf & Highway 2.

### **Community Information**

| Address     | 3044 59 Avenue     |
|-------------|--------------------|
| Area        | Rural Leduc County |
| Subdivision | Royal Oaks_LEDU    |
| City        | Rural Leduc County |
| County      | ALBERTA            |
| Province    | AB                 |
| Postal Code | T4X 0X9            |