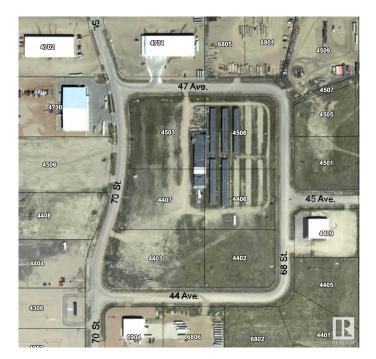

## \$160,000 - 4402 68 Street, Bonnyville Town

MLS® #E4406645

## \$160,000

0 Bedroom, 0.00 Bathroom, Land Commercial on 0.00 Acres

Bonnyville, Bonnyville Town, AB

Prime commercial/light industrial site located in the heart of the lakeland. 2.42 acre site is ready for new construction! Located in the desirable location Gateway Business Park.

## **Community Information**

| Address     | 4402 68 Street  |
|-------------|-----------------|
| Area        | Bonnyville Town |
| Subdivision | Bonnyville      |
| City        | Bonnyville Town |
| County      | ALBERTA         |
| Province    | AB              |
| Postal Code | T9N 2J6         |