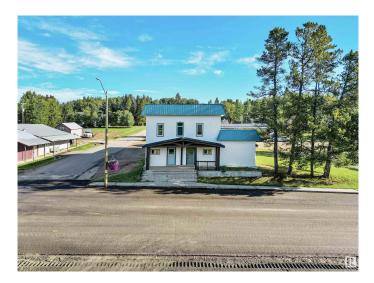

#### \$385,000

0 Bedroom, 0.00 Bathroom, Land Commercial on 0.00 Acres

Winfield, Winfield, AB

Step into a piece of history with the former Winfield Hotel and former liquor store located on a spacious 100' x 120' lot. This distinctive property combines the charm of the original hotel with a thoughtfully designed addition, offering a blend of character and potential. Original Hotel + New Addition: The original structure has been expanded to include a second story over a partial basement and crawl space, providing extra room for a range of possibilities. Main Level: Open bar area, perfect for entertaining or conversion, with space for a pool table. A designated food prep area connected to both the original bar and the newly added café/deli space. Separate ladiesâ€<sup>™</sup> and menâ€<sup>™</sup>s washrooms, serving both the bar and café. Second Story: 9 rooms in total – 5 original rooms and 4 constructed over the addition, each with its own bathroom. Second floor is approximately 90% complete. This property is perfect for investors and visionaries. With most of the heavy lifting done, it's ready to finish and customize!

Built in 1932

## Exterior

| Exterior     | Stucco, Wood Frame |
|--------------|--------------------|
| Construction | Stucco, Wood Frame |