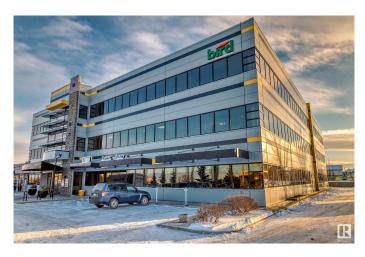

# \$868,500 - 101 2627 Ellwood Drive, Edmonton

MLS® #E4407153

#### \$868,500

0 Bedroom, 0.00 Bathroom, Office on 0.00 Acres

Ellerslie Industrial, Edmonton, AB

Multiple options for office/retail leasing available. Suite 101 - \$29/SQ FT (retail option) current space as finished office with 8 private offices, boardroom and open reception/workstation area approximately 1930 SQ FT; option for additional expansion with neighbouring office to provide an additional 1873 SQ FT (combined 3,500 SQ FT). This space could work well for retail/medical/dental/professional with option for private front door addition. Space can be kept as-is or configured to suit your needs. Suite 103 - \$27/SQ FT additional office space coming available for January 2025 of approximately 3000+ SQ FT. Parking Ratio is 3 stalls/1000 SQ FT with underground parking available at \$150+GST per month/stall. Quick access to 91st Street, Parsons Road, Ellerslie Road, EIA and Anthony Henday Drive.

## **Community Information**

| 101 2627 Ellwood Drive |
|------------------------|
| Edmonton               |
| Ellerslie Industrial   |
| Edmonton               |
| ALBERTA                |
| AB                     |
| T6X 0P7                |
|                        |