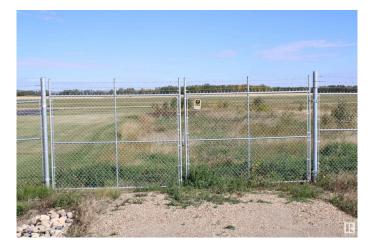

### \$650,000

0 Bedroom, 0.00 Bathroom, Land Commercial on 0.00 Acres

Villeneuve Airport Industrial Park, Rural Sturgeon County, AB

An opportunity to own titled land at the Villeneuve Airport. This lot is just shy of 1/2 acre backs onto taxiway and is cleared and ready for your development with municipal services at the lot line. This is EIA's satellite airport and is only 35 minutes from downtown Edmonton providing a congestion free and accessible location with a wide range of services for private and commercial operations. The airport offers NAV Canada air traffic control tower, Transport Canada certified aerodrome, 2 runways & taxiways, ILS operations and CBSA airport of entry CANPASS program designation and more.