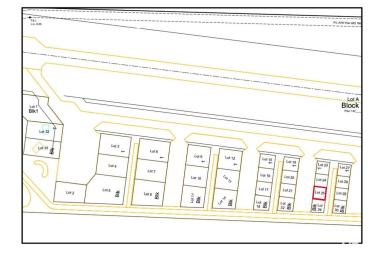

### \$139,500

0 Bedroom, 0.00 Bathroom, Land Commercial on 0.00 Acres

Sandhills Estates, Rural Parkland County, AB

Exceptional Development Opportunity at Edmonton Parkland Executive Airport! This 0.16-acre lot in the Edmonton Parkland Executive Airport offers direct access to the nearby runway, making it an ideal location for aviation-related businesses. With paved taxiways, natural gas and power to the lot, this property is ready for the construction of hangars or shops tailored to your needs. Each lot will require an independent septic and cistern system Zoned AGG, this versatile lot allows for a range of commercial or aviation development possibilities. Don't miss your chance to secure a prime spot in this growing executive airport community!

#### **Community Information**

| Address | 25 52111 Range Rd 270 |
|---------|-----------------------|
| Area    | Rural Parkland County |

| Subdivision | Sandhills Estates     |
|-------------|-----------------------|
| City        | Rural Parkland County |
| County      | ALBERTA               |
| Province    | AB                    |
| Postal Code | T7X 3M2               |