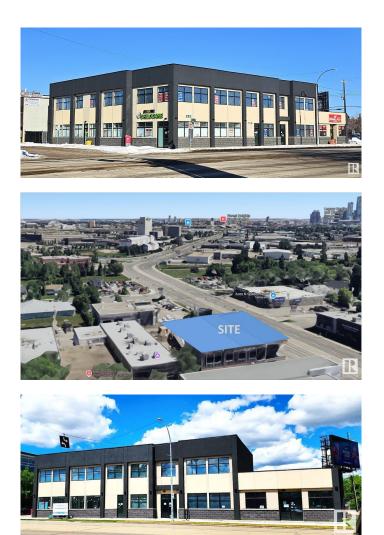

## \$3,990,100

0 Bedroom, 0.00 Bathroom, Retail on 0.00 Acres

Prince Charles, Edmonton, AB

Here's your chance to own a high-exposure retail/office building in a prime location with exceptional income potential! Fronting onto bustling 118 Avenue, this 12,000 sq. ft. commercial gem is surrounded by top-tier businesses like McDonald's, St. John Ambulance, and thriving retail shops. Designed for maximum versatility, the main floor features high-demand retail units with secure 10-year leases, ensuring stable cash flow. The second floor boasts 5,500+ sq. ft. of flexible space, ideal for offices, a fitness center, restaurant, dental or law office, and more! Adding to the revenue stream is a leased outdoor digital billboard, bringing in additional passive income. Ample parking at the rear and on the street ensures easy access for customers and clients. Plus, you're just minutes from downtown and the transformative Blatchford development, making this a strategic long-term investment. High visibility. Prime location. Solid returns. Don't miss this rare opportunity -- act now before it's gone!

### **Community Information**

| Address     | 12220 118 Avenue |
|-------------|------------------|
| Area        | Edmonton         |
| Subdivision | Prince Charles   |
| City        | Edmonton         |
| County      | ALBERTA          |
| Province    | AB               |
| Postal Code | T5L 2K1          |
|             |                  |