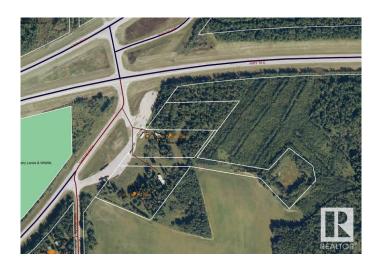

# \$499,000 - 11329&11331a Twp Rd 534a, MacKay

MLS® #E4408645

#### \$499,000

0 Bedroom, 0.00 Bathroom, Land Commercial on 0.00 Acres

None, MacKay, AB

Unlock the Potential of This Exceptional 10.74 Acre Commercial District Property, Perfectly Located Right Off Highway 16. With 4 Separate Titles, This Versatile Land Offers a Wealth of Possibilities For Savvy Investors and Business Owners. High Visibility and Easy Access From Highway 16, Ensures Excellent Traffic Flow and Exposure For Your Business. Ideal For a Variety of Ventures Including -Commercial Storage, a Restaurant, Vehicle Repairs and Sales, Hotel/Motel, Bed and Breakfast, Industrial, Storage Container, Home Business, Community Facility and the List Goes on and on. Additional Opportunities May be Available Through Discretionary Permits Allowing You to Expand Your Business Options Even Further. Also This Property Includes it's Own Lagoon, Providing a Unique Selling Point and Potential For Additional Development. Whether You're Looking to Establish a New Business, Expand an Existing One, or Invest in a Growing Area, This Property is a Blank Canvas Ready For Your Vision.