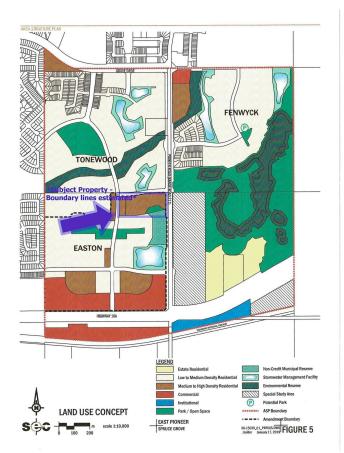

#### \$2,400,000

0 Bedroom, 0.00 Bathroom, Land Commercial on 0.00 Acres

Fenwyck, Spruce Grove, AB

Just under 8 acres of Medium-High Density Residential development. Great investment opportunity to build apartment or duplexes off Pioneer Road with excellent highway access.