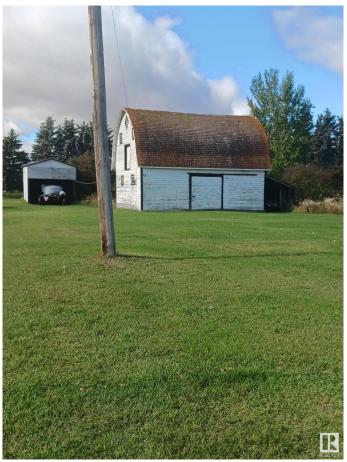

## \$750,000

3 Bedroom, 1.00 Bathroom, 1,083 sqft Rural on 159.49 Acres

None, Rural Lamont County, AB

159.49 Acres with 140 acres cultivated and presently in canola. The yard consists of a nicely treed area with a 3 bedroom 1083SqFt Bungalow, outbuildings include a hip roof barn, a pole shed, 2 single car garage, and eleven sheds.