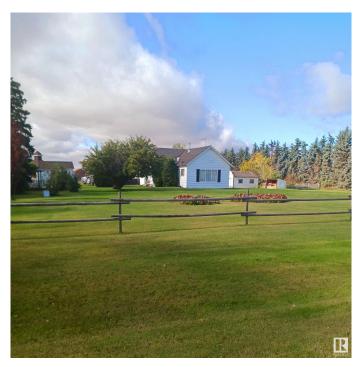

## \$750,000

3 Bedroom, 1.00 Bathroom, 1,083 sqft Rural on 159.49 Acres

None, Rural Lamont County, AB

159.49 Acres with 140 acres cultivated and presently in canola. The yard consists of a nicely treed area with a 3 bedroom 1083SqFt Bungalow, outbuildings include a hip roof barn, a pole shed, 2 single car garage, and eleven sheds.

## **Essential Information**

MLS® # E4409130 Price \$750,000

Bedrooms 3
Bathrooms 1.00
Full Baths 1

Square Footage 1,083
Acres 159.49
Year Built 1926
Type Rural

Sub-Type Detached Single Family

Style Bungalow
Status Active